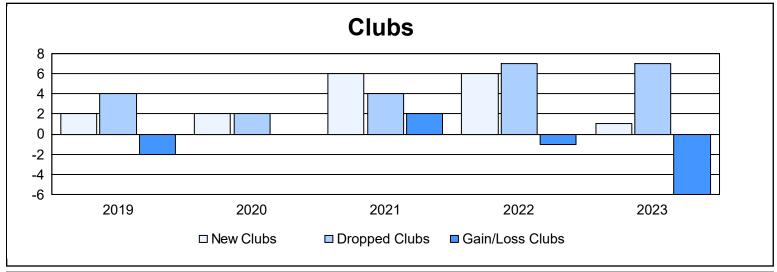

District B 6 As of June 2023 Cumulative

| Year      | New<br>Clubs | Dropped<br>Clubs | Gain/<br>Loss<br>Clubs | New<br>Members | Charter<br>Members | Reinstate<br>Members | Transfer<br>Members | Total<br>Member<br>Added | Total<br>Members<br>Dropped | Gain/<br>Loss<br>Members |
|-----------|--------------|------------------|------------------------|----------------|--------------------|----------------------|---------------------|--------------------------|-----------------------------|--------------------------|
| 2018-2019 | 2            | 4                | -2                     | 71             | 43                 | 9                    | 3                   | 126                      | 234                         | -108                     |
| 2019-2020 | 2            | 2                | 0                      | 123            | 37                 | 11                   | 10                  | 181                      | 170                         | 11                       |
| 2020-2021 | 6            | 4                | 2                      | 153            | 112                | 42                   | 1                   | 308                      | 232                         | 76                       |
| 2021-2022 | 6            | 7                | -1                     | 97             | 131                | 40                   | 4                   | 272                      | 292                         | -20                      |
| 2022-2023 | 1            | 7                | -6                     | 85             | 44                 | 13                   | 7                   | 149                      | 258                         | -109                     |
| Average   | 3            | 5                | -1                     | 106            | 73                 | 23                   | 5                   | 207                      | 237                         | -30                      |